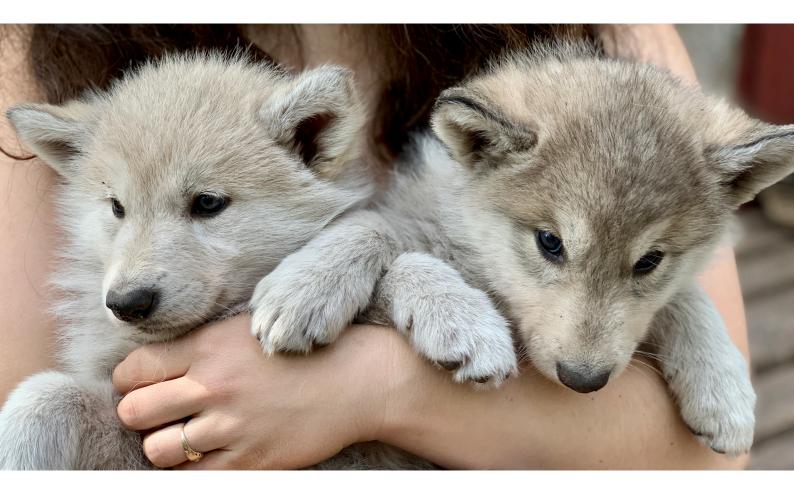

# THE DOGS - ARE WOLFDOGS (EXCEPT FOR ONE)

All are 100% legally brought into this world by GOD, also legally before the humans law.

ALL THE DOGS ARE WORKING DOGS. IN SUMMER, SPRING AND AUTUMN THE NO.1 ACTIVITY IS HIKING AND (KICK)BIKING. IN WINTER ALL OF THEM PULL A SLED.

ARCTIC WOLFLAND SANCTUARY HAS ADOPTED WOLFDOGS, BOUGHT PUPPIES AND HAS OWN PUPPIES. ALL DOGS HAVE THEIR FOREVER HOME AT THE SANCTUARY.