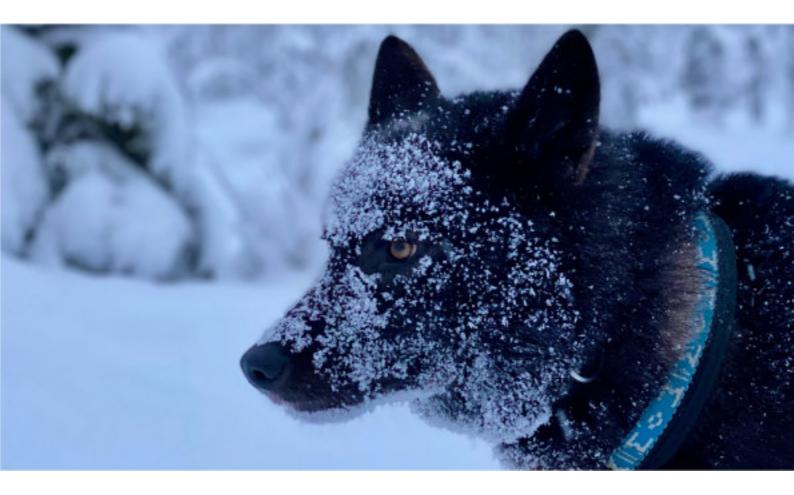

## ARCTIC WOLF PULKA WINTER FAMILY PACKAGE

HERE COMES THE ARCTIC WOLF PULKA TOUR THROUGH THE ARCTIC WOODS OF LAPLAND.

SEE YOUR CHILDREN'S EYES EVEN MORE LIGHTEN UP ON THIS FIRST WOLFISH SLEDDING EXPERIENCE AND THIS SPECIAL MEET AND GREAT WITH USVA OUR WOLFISH GUIDE.

GET TO KNOW ALL SUSIMAA'S ARCTIC WOLFDOGS DURING A SMALL FARM TOUR, FOLLOWED BY A HOT DRINK AT THE BONFIRE TO WARM UP FOR THE BIG EXPERIENCE.

You will lead your team of Arctic Wolfdogs on snowshoes through the arctic forest, while your child/children can enjoy the ride on the pulka sled on a warm sheep skin and packed in thick woolen blankets. This is a fun activity for the whole family.