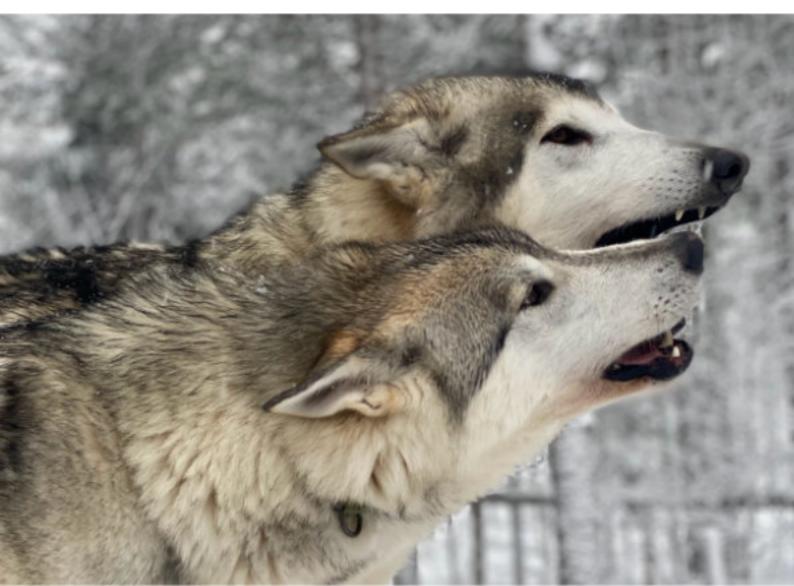

# MEET TAIVAS & THE ARCTIC WOLVES

THE ARCTIC WOLFLAND SANCTUARY GIVES YOU THE CHANCE FOR INTIMATE MOMENTS IN THE TERRITORY OF THE ARCTIC WOLFDOGS..

You will get lots of photo opportunities while learning a little about the history of Wolfdogs and the differences from domesticated dogs and their advantages as work animals.

You will walk from one enclosure to the following to spend quality time with this stunning animals face to face including detailed talks about each individual. Minimum age for entering the enclosures is 15 years. Underage persons must have a parent or legal guardian accompany them during the experience.