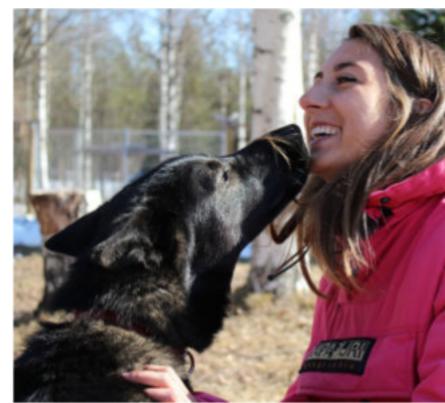

# MEET TAIVAS & THE ARCTIC WOLVES

THE ARCTIC WOLFLAND SANCTUARY GIVES YOU THE CHANCE FOR INTIMATE MOMENTS IN THE TERRITORY OF THE ARCTIC WOLFDOGS..

You will get lots of photo opportunities while learning a little about the history of Wolfdogs and the differences from domesticated dogs and their advantages as work animals.

You will walk from one enclosure to the following to spend quality time with this stunning animals face to face including detailed talks about each individual. Minimum age for entering the enclosures is 15 years. Underage persons must have a parent or legal guardian accompany them during the experience.