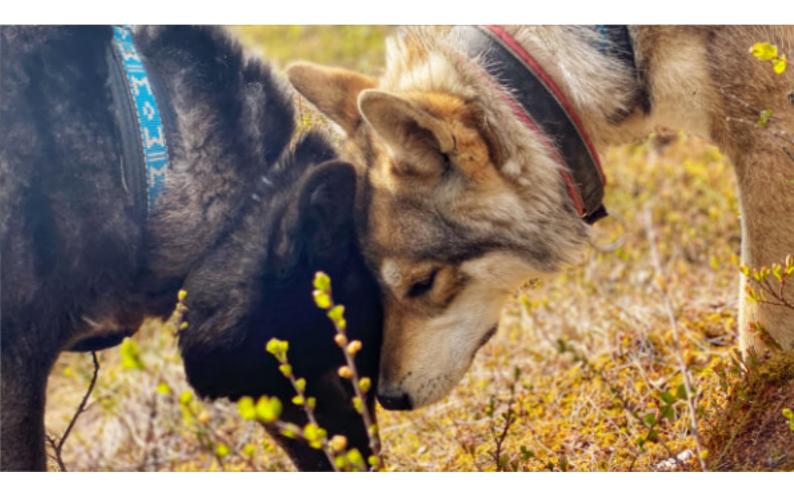

# MEET TAIVAS & THE ARCTIC WOLVES

THE ARCTIC WOLFLAND SANCTUARY GIVES YOU THE CHANCE FOR INTIMATE MOMENTS IN THE TERRITORY OF THE ARCTIC WOLFDOGS..

You will get lots of photo opportunities while learning a little about the history of Wolfdogs and the differences from domesticated dogs and their advantages as work animals.

You will walk from one enclosure to the following to spend quality time with this stunning animals face to face including detailed talks about each individual. Minimum age for entering the enclosures is 15 years. Underage persons must have a parent or legal guardian accompany them during the experience.