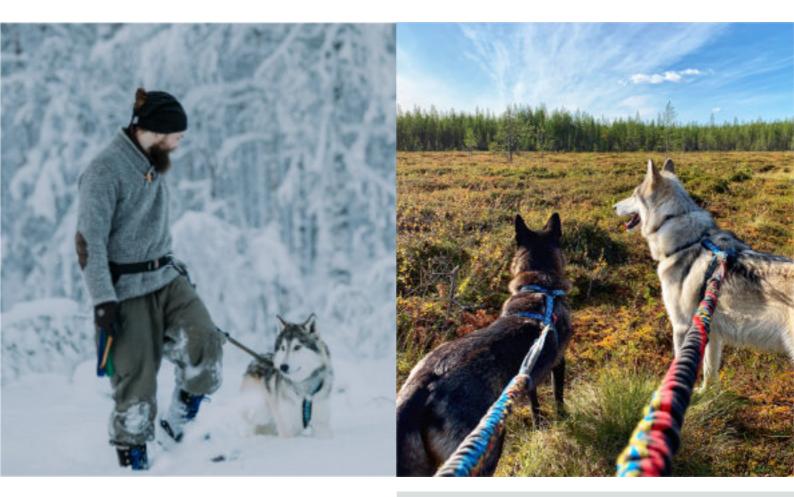

# WOLF FAMILY WALK SUMMER FAMILY PACKAGE

The snow has melted and so its time for our Summer Wolf Family Walk through the arctic woods of Lapland.

EXPLORE THE FOREST AND THE ARCTIC WOLFDOGS AND GIVE YOUR CHILDREN (AND YOURSELF) AND UNFORGETTABLE GIFT AND MEMORY OF SUMMER.

You will lead your team of Arctic Wolfdogs through the arctic forest, while your child/ children hike next to you or getting carried in a child carrier. This is a fun activity for the whole family.

STEP OUT OF THE MASS AND JOIN THE WOLF CLASS!

While you can find Huskies everywhere in Lapland, this experience and our Arctic Wolfdogs you can find uniquely at Arctic Wolfland Sanctuary in Finnish Lapland.

STEP OUT OF THE MASS AND JOIN THE WOLF CLASS!