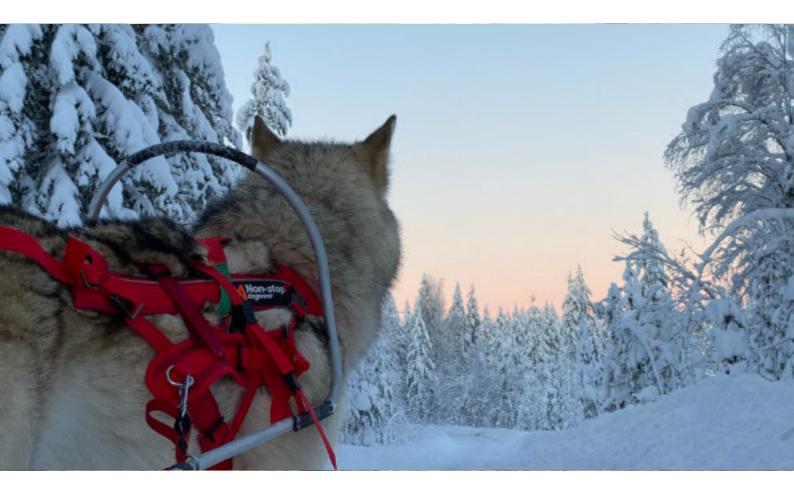

## ARCTIC WOLF PULKA WINTER FAMILY PACKAGE

HERE COMES THE ARCTIC WOLF PULKA TOUR THROUGH THE ARCTIC WOODS OF LAPLAND.

SEE YOUR CHILDREN'S EYES EVEN MORE LIGHTEN UP ON THIS FIRST WOLFISH SLEDDING EXPERIENCE AND THIS SPECIAL MEET AND GREAT WITH USVA OUR WOLFISH GUIDE.

GET TO KNOW ALL SUSIMAA'S ARCTIC WOLFDOGS DURING A SMALL FARM TOUR, FOLLOWED BY A HOT DRINK AT THE BONFIRE TO WARM UP FOR THE BIG EXPERIENCE.

You will lead your team of Arctic Wolfdogs on snowshoes through the arctic forest, while your child/children can enjoy the ride on the pulka sled on a warm sheep skin and packed in thick woolen blankets. This is a fun activity for the whole family.